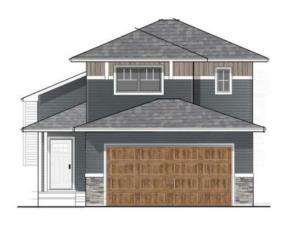

## 8722 83 Avenue Grande Prairie, Alberta

MLS # A2212103

\$534,900

| Division: | Fieldbrook             |        |                  |  |  |  |
|-----------|------------------------|--------|------------------|--|--|--|
| Type:     | Residential/House      |        |                  |  |  |  |
| Style:    | Modified Bi-Level      |        |                  |  |  |  |
| Size:     | 1,473 sq.ft.           | Age:   | 2025 (0 yrs old) |  |  |  |
| Beds:     | 3                      | Baths: | 2                |  |  |  |
| Garage:   | Double Garage Attached |        |                  |  |  |  |
| Lot Size: | 0.13 Acre              |        |                  |  |  |  |
| Lot Feat: | See Remarks            |        |                  |  |  |  |
|           |                        |        |                  |  |  |  |

Features: Kitchen Island, No Animal Home, No Smoking Home, Open Floorplan, Pantry, See Remarks

Inclusions: Alberta New Home Warranty, 1 year Dirham Homes Warranty

Dirham Homes Job #2415 - The Lexus II - a beautifully designed modified bi-level located in the vibrant community of Fieldbrook. This stylish new home offers an open and functional floor plan with 2 bedrooms and a full bathroom on the main level, perfect for family living or guests. The private primary suite is tucked above the garage, featuring a spacious walk-in closet and a 4-piece ensuite for your own personal retreat. The heart of the home shines with a modern kitchen complete with a central island and walk-in pantry, flowing seamlessly into the bright and open living space. A double attached garage adds convenience and storage, making this home the perfect blend of comfort, style, and practicality. The unfinished basement hosts the laundry and is ready for development with possibilities for a 4th bedroom, bathroom & additional living space. Book your showing today!