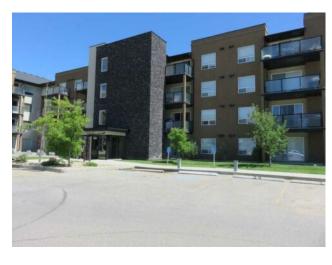

## 413, 9124 96 Avenue **Grande Prairie, Alberta**

MLS # A2213182

\$209,900

| Division: | Cobblestone                        |        |                   |  |  |
|-----------|------------------------------------|--------|-------------------|--|--|
| Type:     | Residential/Low Rise (2-4 stories) |        |                   |  |  |
| Style:    | Apartment-Multi Level Unit         |        |                   |  |  |
| Size:     | 951 sq.ft.                         | Age:   | 2008 (17 yrs old) |  |  |
| Beds:     | 2                                  | Baths: | 2                 |  |  |
| Garage:   | Underground                        |        |                   |  |  |
| Lot Size: | 148.26 Acres                       |        |                   |  |  |
| Lot Feat: | -                                  |        |                   |  |  |

**Features:** Kitchen Island

Inclusions:

Top-floor living at its finest in Aurora Estates! This bright and spacious 2 bedroom, 2 bathroom condo features an open-concept layout, black appliances, and plenty of natural light. Enjoy quiet, elevated views with no upstairs neighbors, plus the convenience of in-suite laundry and a great layout for roommates or guests. Located in a well-maintained building close to amenities, this is a perfect opportunity for first-time buyers, downsizers, or investors!